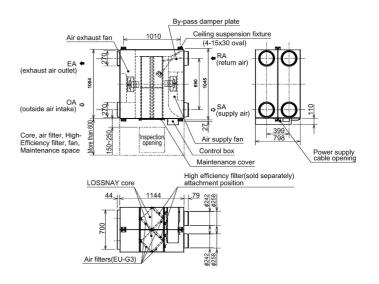

DIMENSIONS

LGH-200RX5-E

Telephone: 01707 282880 Fax: 01707 278881 Email: airconditioning@meuk.mee.com Website: http://www.airconditioning.mitsubishielectric.co.uk

Country of origin: United Kingdom – Japan – Thailand – Malaysia. (D) Mitsubishi Electric Europe 2013. Mitsubishi and Mitsubishi Electric are trademarks of Mitsubishi Electric Europe B.V. The company reserves the right to make any variation in technical specification to the equipment described, or to withdraw or replace products without prior notification or public announcement. Mitsubishi Electric is constantly developing and improving its products. All descriptions, illustrations, drawings and specifications in this publication present only general particulars and shall not form part of any contract. All goods are supplied subject to the Company's General Conditions of Sale, a copy of which is available on request. Third-party product and brand names may be trademarks of their respective owners.